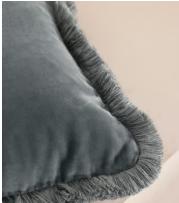

# Margeaux Oblong Cushion, Grey Blue

\$185 Regular price \$157 Member price

Our feather-filled Margeaux cushions are covered in a plush cotton velvet with block-coloured eyelash fringing for enhanced texture. Available in a wide range of shades, they're perfect for adding colour and comfort to sofas, beds, and armchairs.