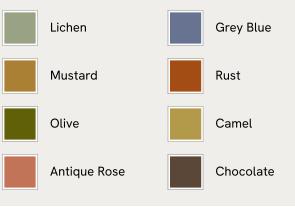

## SOHO HOME





#### Available in 8 colours



# Margeaux Oblong Cushion, Grey Blue

\$185 Regular price \$157 Member price

Our feather-filled Margeaux cushions are covered in a plush cotton velvet with block-coloured eyelash fringing for enhanced texture. Available in a wide range of shades, they're perfect for adding colour and comfort to sofas, beds, and armchairs.

### Dimensions

Dimensions: H35 x W60 x D10cm / H13.8 x W23.6 x D3.9" Weight: 1kg / 2.2lbs Packaged dimensions: H59 x W79 x D49cm / H23.2 x W31.1 x D19.3" Packaged weight: 1kg / 2.2lbs

### Details

Closure: Zip Composition: 85% Cotton, 15% Polyester Construction: Woven Fabric: Cotton Velvet Filling: Feather Pad Handmade: Yes Pile: Cotton Velvet Care instructions: Spot clean only