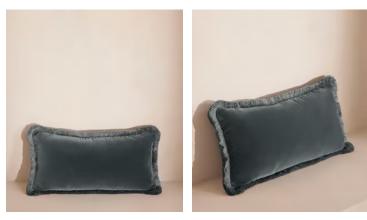

# Margeaux Oblong Cushion, Grey Blue

\$185 Regular price \$157 Member price

Our feather-filled Margeaux cushions are covered in a plush cotton velvet with block-coloured eyelash fringing for enhanced texture. Available in a wide range of shades, they're perfect for adding colour and comfort to sofas, beds, and armchairs.