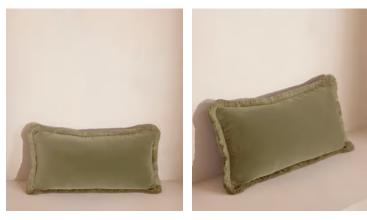

# Margeaux Oblong Cushion, Lichen

\$185 Regular price \$157 Member price

Our feather-filled Margeaux cushions are covered in a plush cotton velvet with block-coloured eyelash fringing for enhanced texture. Available in a wide range of shades, they're perfect for adding colour and comfort to sofas, beds, and armchairs.

### Dimensions

Alt of The Children

Dimensions: H35 x W60 x D10cm / H13.8 x W23.6 x D3.9" Weight: 1kg / 2.2lbs Packaged dimensions: H59 x W79 x D49cm / H23.2 x W31.1 x D19.3" Packaged weight: 1kg / 2.2lbs

### Details

Closure: Zip Composition: 85% Cotton, 15% Polyester Construction: Woven Fabric: Cotton Velvet Filling: Feather Pad Handmade: Yes Pile: Cotton Velvet Care instructions: Spot clean only