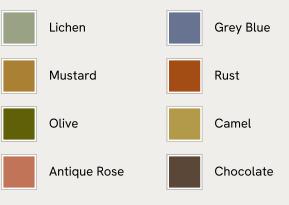

## SOHO HOME





### Available in 8 colours



# Margeaux Oblong Cushion, Lichen

\$185 Regular price \$157 Member price

Our feather-filled Margeaux cushions are covered in a plush cotton velvet with block-coloured eyelash fringing for enhanced texture. Available in a wide range of shades, they're perfect for adding colour and comfort to sofas, beds, and armchairs.

### Dimensions

Alt of The Children

Dimensions: H35 x W60 x D10cm / H13.8 x W23.6 x D3.9" Weight: 1kg / 2.2lbs Packaged dimensions: H59 x W79 x D49cm / H23.2 x W31.1 x D19.3" Packaged weight: 1kg / 2.2lbs

### Details

Closure: Zip Composition: 85% Cotton, 15% Polyester Construction: Woven Fabric: Cotton Velvet Filling: Feather Pad Handmade: Yes Pile: Cotton Velvet Care instructions: Spot clean only