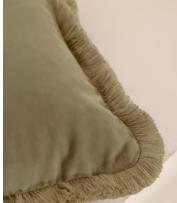

# Margeaux Oblong Cushion, Lichen

\$185 Regular price \$157 Member price

Our feather-filled Margeaux cushions are covered in a plush cotton velvet with block-coloured eyelash fringing for enhanced texture. Available in a wide range of shades, they're perfect for adding colour and comfort to sofas, beds, and armchairs.

### Details

Closure: Zip Composition: 85% Cotton, 15% Polyester Construction: Woven Fabric: Cotton Velvet Filling: Feather Pad Handmade: Yes Pile: Cotton Velvet Care instructions: Spot clean only