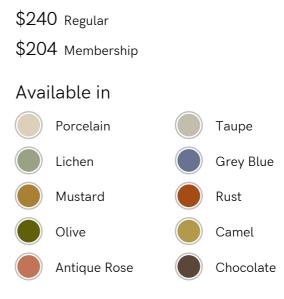

## SOHO HOME



# Margeaux Large Square Cushion, Rust



#### Available in

Square, Large Square

### Product details

Our feather-filled Margeaux cushions are covered in a plush cotton velvet with block-coloured eyelash fringing for enhanced texture. Available in a wide range of shades, they're perfect for adding colour and comfort to sofas, beds, and armchairs.

#### Dimensions

Product dimensions: H65 x W65 x D10cm / H25.6 x W25.6 x D3.9"

Product weight: 1kg / 2.2lbs

Packaged or boxed dimensions: H59 x W79 x D49cm / H23.2 x W31.1 x D19.3"

Packaged or boxed weight: 1kg / 2.2lbs

#### Details

Care instructions: Spot clean only Closure: Zip Composition: 85% Cotton, 15% Polyester Construction: Woven Fabric: Cotton Velvet Filling: Feather Pad Handmade: Yes Pile: Cotton Velvet