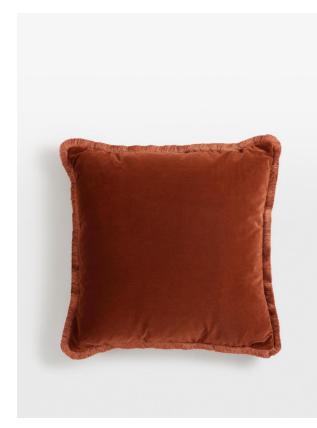

# Margeaux Large Square Cushion, Rust

### Product details

Our feather-filled Margeaux cushions are covered in a plush cotton velvet with block-coloured eyelash fringing for enhanced texture. Available in a wide range of shades, they're perfect for adding colour and comfort to sofas, beds, and armchairs.