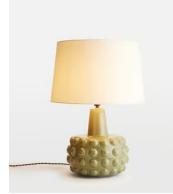

## Faro Table Lamp, Green, US

| <del>\$515</del> | \$360 | Regular price |
|------------------|-------|---------------|
| <del>\$438</del> | \$288 | Member price  |

The Faro ceramic table lamp is handcrafted in Portugal and characterised by a short, rounded base with oversized, dotted detail. Washed with an artisanal glaze, this dimmable lamp is complete with a soft, natural linen shade. Pair two together to create an ambient glow, reminiscent of the bedroom lamps in Soho House Rome.