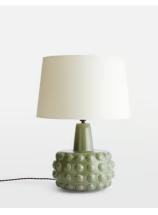

## Faro Table Lamp, Green, US

| <del>\$515</del> | \$360 | Regular price |
|------------------|-------|---------------|
| <del>\$438</del> | \$288 | Member price  |

The Faro ceramic table lamp is handcrafted in Portugal and characterised by a short, rounded base with oversized, dotted detail. Washed with an artisanal glaze, this dimmable lamp is complete with a soft, natural linen shade. Pair two together to create an ambient glow, reminiscent of the bedroom lamps in Soho House Rome.