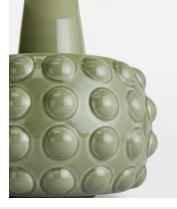

## Faro Table Lamp, Green, US

| <del>\$515</del> | \$360 | Regular price |
|------------------|-------|---------------|
| <del>\$438</del> | \$288 | Member price  |

The Faro ceramic table lamp is handcrafted in Portugal and characterised by a short, rounded base with oversized, dotted detail. Washed with an artisanal glaze, this dimmable lamp is complete with a soft, natural linen shade. Pair two together to create an ambient glow, reminiscent of the bedroom lamps in Soho House Rome.