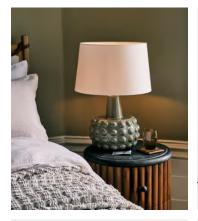

## Faro Table Lamp, Green, US

| <del>\$515</del> | \$360 | Regular price |
|------------------|-------|---------------|
| <del>\$438</del> | \$288 | Member price  |

The Faro ceramic table lamp is handcrafted in Portugal and characterised by a short, rounded base with oversized, dotted detail. Washed with an artisanal glaze, this dimmable lamp is complete with a soft, natural linen shade. Pair two together to create an ambient glow, reminiscent of the bedroom lamps in Soho House Rome.