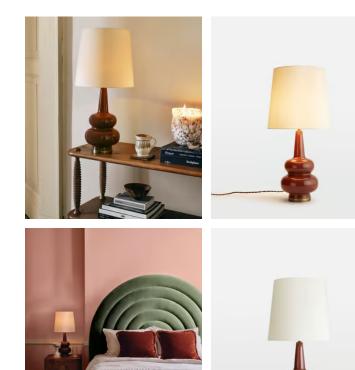

## Lisbon Table Lamp, US

 \$515
 \$360
 Regular price

 \$438
 \$288
 Member price

The Lisbon ceramic table lamp is handcrafted in Portugal and characterised by a glossy rippled base. Washed with an artisanal glaze, this dimmable lamp is complete with a soft, natural linen shade. Pair two together to create an ambient glow, reminiscent of the bedroom lamps at Soho House Rome.