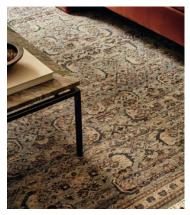

# Joseph Rug, 365 x 460cm

\$19,495 \$14,621 Regular price \$16,571 \$11,697 Member price

Inspired by the love-worn, antique rugs at Babington House and Soho Farmhouse, the Joseph rug is made with a wool pile and hand-knotted in India by skilled artisans. A vintage-style design in tonal blue and brown complements a variety of interiors and textures, including linen and velvet.