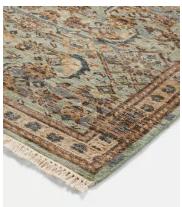

# Joseph Rug, 365 x 460cm

\$19,495 \$14,621 Regular price \$16,571 \$11,697 Member price

Inspired by the love-worn, antique rugs at Babington House and Soho Farmhouse, the Joseph rug is made with a wool pile and hand-knotted in India by skilled artisans. A vintage-style design in tonal blue and brown complements a variety of interiors and textures, including linen and velvet.

### **Details**

Rug style: Classic

Technique: Hand Knotted