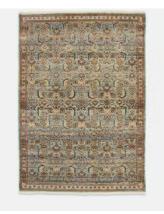

# Joseph Rug, 365 x 460cm

\$19,495 \$14,621 Regular price \$16,571 \$11,697 Member price

Inspired by the love-worn, antique rugs at Babington House and Soho Farmhouse, the Joseph rug is made with a wool pile and hand-knotted in India by skilled artisans. A vintage-style design in tonal blue and brown complements a variety of interiors and textures, including linen and velvet.

### **Details**

Rug style: Classic

Technique: Hand Knotted