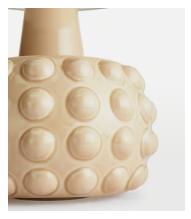

# Faro Table Lamp, Oatmeal, US

\$515 \$255 Regular price \$438 \$204 Member price

The Faro ceramic table lamp is handcrafted in Portugal and characterised by a short, rounded base with oversized, dotted detail. Washed with an artisanal glaze, this dimmable lamp is complete with a soft, natural linen shade. Pair two together to create an ambient glow, reminiscent of the bedroom lamps in Soho House Rome.