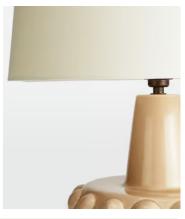

# Faro Table Lamp, Oatmeal, US

\$515 \$255 Regular price \$438 \$204 Member price

The Faro ceramic table lamp is handcrafted in Portugal and characterised by a short, rounded base with oversized, dotted detail. Washed with an artisanal glaze, this dimmable lamp is complete with a soft, natural linen shade. Pair two together to create an ambient glow, reminiscent of the bedroom lamps in Soho House Rome.