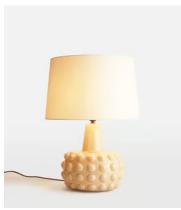

# Faro Table Lamp, Oatmeal, US

\$515 \$255 Regular price \$438 \$204 Member price

The Faro ceramic table lamp is handcrafted in Portugal and characterised by a short, rounded base with oversized, dotted detail. Washed with an artisanal glaze, this dimmable lamp is complete with a soft, natural linen shade. Pair two together to create an ambient glow, reminiscent of the bedroom lamps in Soho House Rome.