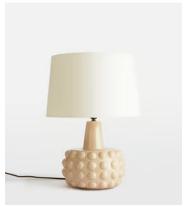

# Faro Table Lamp, Oatmeal, US

\$515 \$255 Regular price \$438 \$204 Member price

The Faro ceramic table lamp is handcrafted in Portugal and characterised by a short, rounded base with oversized, dotted detail. Washed with an artisanal glaze, this dimmable lamp is complete with a soft, natural linen shade. Pair two together to create an ambient glow, reminiscent of the bedroom lamps in Soho House Rome.