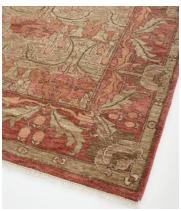

# Catherine Rug Rust, 365 x 460cm

\$12,929 \$9,697 Regular price \$10,990 \$7,758 Member price

The decorative flowers and fine-art elements in this rug nod to the Arts and Crafts movement and the vintage pieces found in Babington House. Hand-knotted in India by skilled artisans, the Catherine rug features a cotton ground and soft, wool pile to ensure comfort underfoot. Warm, rich tones breathe colour and life into all living areas, bedrooms, and offices.

### **Details**

Rug style: Classic

Technique: Hand Knotted