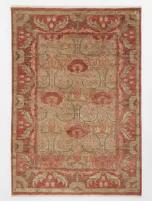

# Catherine Rug Rust, 365 x 460cm

\$12,929 \$9,697 Regular price \$10,990 \$7,758 Member price

The decorative flowers and fine-art elements in this rug nod to the Arts and Crafts movement and the vintage pieces found in Babington House. Hand-knotted in India by skilled artisans, the Catherine rug features a cotton ground and soft, wool pile to ensure comfort underfoot. Warm, rich tones breathe colour and life into all living areas, bedrooms, and offices.