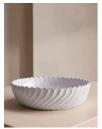

# Hillcrest Serving Bowl, White, Extra Large

\$225 Regular \$180 Membership

## Product details

Crafted from robust Tuscan stoneware, our Hillcrest range is handmade in Italy by skilled craftspeople who have been producing ceramics in a village outside Florence for 40 years. Drawing on the rustic interiors at Soho Farmhouse, each piece is glazed and embellished by hand, with the individual marks of the maker adding charm and character. This extra-large serving bowl makes a great centrepiece for the table when entertaining with a dramatic size ideal for bigger dishes and spreads.

### **Dimensions**

Product dimensions: H11 x W42 x D42cm / H4.3  $\times$ 

W16.5 x D16.5"

Product weight: 4kg / 8.8lbs

Packaged or boxed weight: 4kg / 8.8lbs