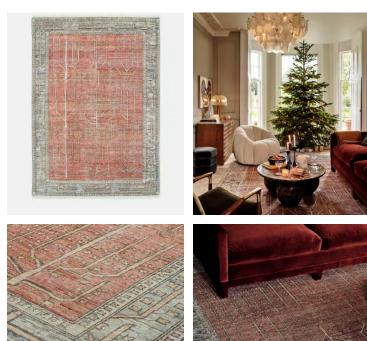

# Jaipur Rug Rust, 365 x 460cm

\$19,495 \$14,621 Regular price \$16,571 \$11,697 Member price

Inspired by classic Persian rugs, our Jaipur style is hand-knotted in India from 100% wool pile. Intricate leaves and line-drawn motifs are layered onto a rust base with a border in tonal blue and pink. The rug has a worn, vintage-style finish to create a lived-in feel, reminiscent of the styles seen throughout Soho House Mumbai.