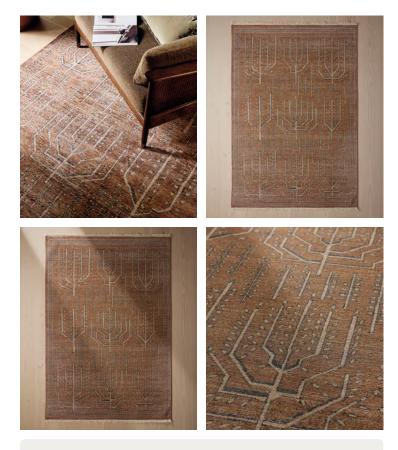

# Bresle Rug Rust, 365 x 460cm

\$19,495 \$9,745 Regular price \$16,571 \$7,796 Member price

Inspired by classic Persian rugs, our Bresle style is hand-knotted in India with a 100% wool pile. Finished with intricate lines and leaves, the rug has a worn, vintage-style quality to create a lived-in feel, reminiscent of the styles seen throughout Soho Farmhouse.

#### Details

Composition: 100% Wool Construction: Hand knotted Fabric: Wool Handmade: Yes Pile: Wool Rug style: Classic Technique: Hand Knotted

**Care instructions**: Vacuum regularly on a low setting. Do not use heavy duty vacuums. Blot spills Immediately with a soft, dry cloth, spot clean with mild soap if needed; occasional professional cleaning may be required. Do not dry clean. If loose end appears, do not pull; Instead clip with scissors and tie a knot at the loose ends. Avoid direct exposure to sunlight. Rotate rug occasionally to equalize wear, if the rug gets wet, place it on a flat surface to dry. Store your rug by rolling, and wrap with cloth for protection. Rug pad recommended.