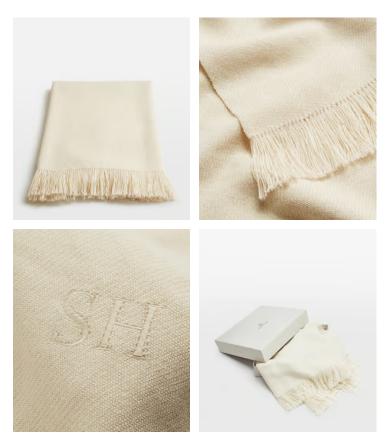

## Abigail Alpaca Throw, Cream, US

| <del>\$385</del> | \$190 | Regular price |
|------------------|-------|---------------|
| <del>\$327</del> | \$152 | Member price  |

The Abigail throw is woven in Peru from 100% super-fine, baby alpaca wool for premium softness. It has subtle fringing at the edges and references the textile pieces at our country houses, Babington House and Soho Farmhouse. Place it on a sofa or armchair, ready to hunker down at home.

## Details

Material: 100% Alpaca Care Instructions: Dry Clean only