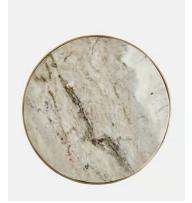

## Arlon Side Table, Terra Bianca Marble, Small

\$495 Regular price \$421 Member price

This Arlon small side table is made from a solid and hard-wearing Terra Bianca Marble sourced from India, with a thin brass frame and weighty cast base. We love it nested together with the medium and large versions to create an interesting contrast of heights that recall the styles at Soho House Rome.

## **Details**

**Assembly required**: Yes

Clearance: 22.4"

Feet: Felt

**Finish**: Antique Brass and honed Marble **Frame**: MDF, Stainless Steel, Iron and Brass **Hardware**: Stainless steel and brass frame