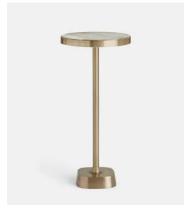

## Arlon Side Table, Terra Bianca Marble, Small

\$495 Regular price \$421 Member price

This Arlon small side table is made from a solid and hard-wearing Terra Bianca Marble sourced from India, with a thin brass frame and weighty cast base. We love it nested together with the medium and large versions to create an interesting contrast of heights that recall the styles at Soho House Rome.

## **Dimensions**

**Dimensions:** H60 x W28 x D28cm / H24 x W11 x D11"

**Weight:** 11.6kg / 25.6lbs

Packaged dimensions: H20 x W38 x D58cm / H7.9 x W15 x D22.8"

Packaged weight: 12.75kg / 28.1lbs

## **Details**

**Assembly required**: Yes

Clearance: 22.4"

Feet: Felt

**Finish**: Antique Brass and honed Marble **Frame**: MDF, Stainless Steel, Iron and Brass **Hardware**: Stainless steel and brass frame