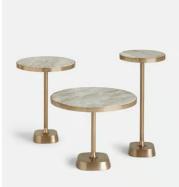

## Arlon Side Table, Terra Bianca Marble, Small

\$495 Regular price \$421 Member price

This Arlon small side table is made from a solid and hard-wearing Terra Bianca Marble sourced from India, with a thin brass frame and weighty cast base. We love it nested together with the medium and large versions to create an interesting contrast of heights that recall the styles at Soho House Rome.