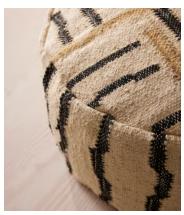

## Mallaig Floor Cushion Natural, Round

\$380 \$285 Regular price \$323 \$228 Member price

Our Mallaig round floor cushion is crafted from a combination of jute and cotton to echo the natural, coastal surroundings of Soho Roc House. Constructed into a hard-wearing flatwoven style, the cushion features an abstract linear grid pattern, designed by our in-house team - a great option for contemporary interiors.

## **Details**

Composition: 79% Jute, 21% Cotton

Construction: Flatweave
Fabric: Jute, Cotton
Handmade: Yes

Pile: Jute/Cotton

Care instructions: Spot clean only