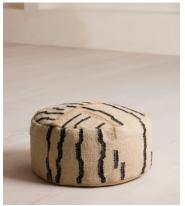

## Mallaig Floor Cushion Natural, Round

\$380 \$285 Regular price \$323 \$228 Member price

Our Mallaig round floor cushion is crafted from a combination of jute and cotton to echo the natural, coastal surroundings of Soho Roc House. Constructed into a hard-wearing flatwoven style, the cushion features an abstract linear grid pattern, designed by our in-house team - a great option for contemporary interiors.

## **Details**

Composition: 79% Jute, 21% Cotton

Construction: Flatweave
Fabric: Jute, Cotton
Handmade: Yes

Pile: Jute/Cotton

Care instructions: Spot clean only