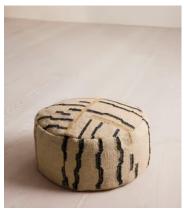

## Mallaig Floor Cushion Natural, Round

\$380 \$285 Regular price \$323 \$228 Member price

Our Mallaig round floor cushion is crafted from a combination of jute and cotton to echo the natural, coastal surroundings of Soho Roc House. Constructed into a hard-wearing flatwoven style, the cushion features an abstract linear grid pattern, designed by our in-house team - a great option for contemporary interiors.

## **Details**

Composition: 79% Jute, 21% Cotton

Construction: Flatweave
Fabric: Jute, Cotton
Handmade: Yes

Pile: Jute/Cotton

Care instructions: Spot clean only