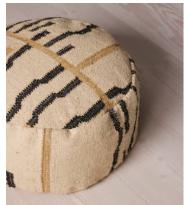

## Mallaig Floor Cushion Natural, Round

\$380 \$285 Regular price \$323 \$228 Member price

Our Mallaig round floor cushion is crafted from a combination of jute and cotton to echo the natural, coastal surroundings of Soho Roc House. Constructed into a hard-wearing flatwoven style, the cushion features an abstract linear grid pattern, designed by our in-house team - a great option for contemporary interiors.

## **Details**

Composition: 79% Jute, 21% Cotton

Construction: Flatweave
Fabric: Jute, Cotton
Handmade: Yes

Pile: Jute/Cotton

Care instructions: Spot clean only