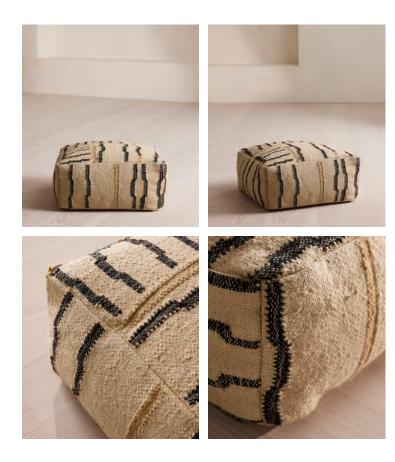

## Mallaig Floor Cushion Natural, Square

| <del>\$380</del> | \$285 | Regular price |
|------------------|-------|---------------|
| <del>\$323</del> | \$228 | Member price  |

Our Mallaig square floor cushion is crafted from a combination of jute and cotton to echo the natural, coastal surroundings of Soho Roc House. Constructed into a hard-wearing flatwoven style, the cushion features an abstract linear grid pattern, designed by our in-house team a great option for contemporary interiors.

## Details

Composition: 79% Jute, 21% Cotton Construction: Flatweave Fabric: Jute, Cotton Handmade: Yes Pile: Jute/Cotton Care instructions: Spot clean only