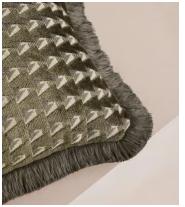

## Charis Oblong Cushion, Charcoal

\$240 \$120 Regular price \$204 \$96 Member price

Inspired by velvet fabrics seen in Soho Warehouse, LA, our Charis cushion is made from a woven jacquard fabric with a small-scale geometric pattern and eyelash fringing. Layer with other sizes and colours in the range to create warmth and dimension.

## **Details**

Composition: 84% Viscose, 16% Polyester

**Construction**: Woven **Fabric**: Viscose, Polyester

Handmade: Yes
Pile: Viscose

Care instructions: Spot clean only