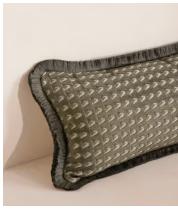

## Charis Oblong Cushion, Charcoal

\$240 \$120 Regular price \$204 \$96 Member price

Inspired by velvet fabrics seen in Soho Warehouse, LA, our Charis cushion is made from a woven jacquard fabric with a small-scale geometric pattern and eyelash fringing. Layer with other sizes and colours in the range to create warmth and dimension.

## **Details**

Composition: 84% Viscose, 16% Polyester

**Construction**: Woven **Fabric**: Viscose, Polyester

Handmade: Yes
Pile: Viscose

Care instructions: Spot clean only