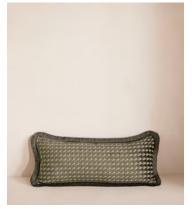

## Charis Oblong Cushion, Charcoal

\$240 \$120 Regular price \$204 \$96 Member price

Inspired by velvet fabrics seen in Soho Warehouse, LA, our Charis cushion is made from a woven jacquard fabric with a small-scale geometric pattern and eyelash fringing. Layer with other sizes and colours in the range to create warmth and dimension.