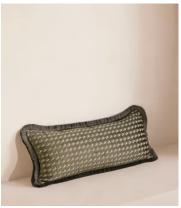

## Charis Oblong Cushion, Charcoal

\$240 \$120 Regular price \$204 \$96 Member price

Inspired by velvet fabrics seen in Soho Warehouse, LA, our Charis cushion is made from a woven jacquard fabric with a small-scale geometric pattern and eyelash fringing. Layer with other sizes and colours in the range to create warmth and dimension.