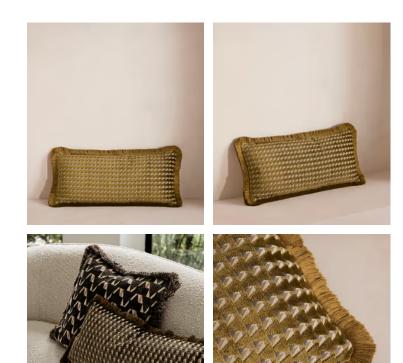

## Charis Oblong Cushion, Ochre

| <del>\$240</del> | \$180 | Regular price |
|------------------|-------|---------------|
| <del>\$204</del> | \$144 | Member price  |

Inspired by velvet fabrics seen in Soho Warehouse, LA, our Charis cushion is made from a woven jacquard fabric with a small-scale geometric pattern and eyelash fringing. Layer with other sizes and colours in the range to create warmth and dimension.