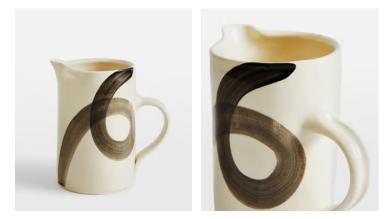

## Wonkiware Jug

\$95\$50Regular price\$81\$40Member price

Wonki Ware is a South African tableware brand that creates durable tableware to enhance your everyday. Using an artisanal process, each piece involves moulding, shaping, smoothing and painting clay in 15 different stages of the design journey.

In this exclusive collaboration, the tableware features a painterly black swirl on light speckled clay, designed by our in-house team and brought to life by the skilled artisans at Wonki Ware. Use this jug to reference the natural tones at Soho Beach House Canouan, and to honour age-old pottery techniques.