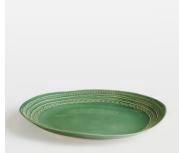

# Adderbury Dinner Plate, Green, Set of Four

\$150 \$128 Regular price \$128 \$102 Member price

The Adderbury dinner plates make a colourful addition to any tableware collection. Each one has an organic rim and subtle patterns that have been embossed by artisans using textured hand rollers. Mix and match with other colours in the range to echo the bright tones of Soho House Barcelona.