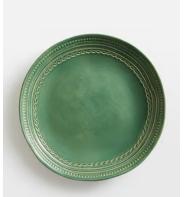

# Adderbury Dinner Plate, Green, Set of Four

\$150 \$128 Regular price \$128 \$102 Member price

The Adderbury dinner plates make a colourful addition to any tableware collection. Each one has an organic rim and subtle patterns that have been embossed by artisans using textured hand rollers. Mix and match with other colours in the range to echo the bright tones of Soho House Barcelona.