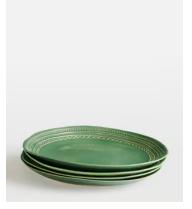

# Adderbury Dinner Plate, Green, Set of Four

\$150 \$128 Regular price \$128 \$102 Member price

The Adderbury dinner plates make a colourful addition to any tableware collection. Each one has an organic rim and subtle patterns that have been embossed by artisans using textured hand rollers. Mix and match with other colours in the range to echo the bright tones of Soho House Barcelona.