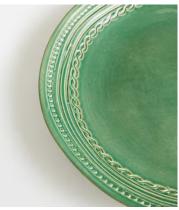

# Adderbury Dinner Plate, Green, Set of Four

\$150 \$128 Regular price \$128 \$102 Member price

The Adderbury dinner plates make a colourful addition to any tableware collection. Each one has an organic rim and subtle patterns that have been embossed by artisans using textured hand rollers. Mix and match with other colours in the range to echo the bright tones of Soho House Barcelona.