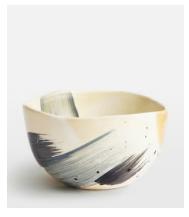

## Alameda Cereal Bowl, Set of Four

\$110 \$65 Regular price \$94 \$52 Member price

Handmade in Italy, the Alameda tableware range was inspired by an inhouse design, and brought to life by Italian artisans with authentic brushstrokes and textured drip marks. Elevate your everyday table with our Alameda range to celebrate artisanal design and mirror the tableware at Soho Warehouse, LA.