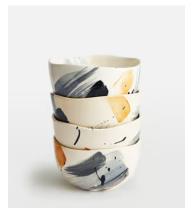

## Alameda Cereal Bowl, Set of Four

\$110 \$65 Regular price \$94 \$52 Member price

Handmade in Italy, the Alameda tableware range was inspired by an inhouse design, and brought to life by Italian artisans with authentic brushstrokes and textured drip marks. Elevate your everyday table with our Alameda range to celebrate artisanal design and mirror the tableware at Soho Warehouse, LA.