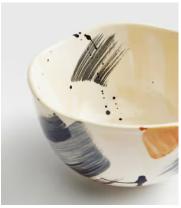

## Alameda Cereal Bowl, Set of Four

\$110 \$65 Regular price \$94 \$52 Member price

Handmade in Italy, the Alameda tableware range was inspired by an inhouse design, and brought to life by Italian artisans with authentic brushstrokes and textured drip marks. Elevate your everyday table with our Alameda range to celebrate artisanal design and mirror the tableware at Soho Warehouse, LA.