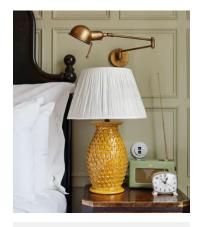

## Reade Wall Light, Antique Brass, US

\$395 Regular price \$336 Member price

The Reade was designed for Soho House Chicago and is now used everywhere from Babington to Soho Farmhouse, due to its versatility and classic design. With a nod to 1950s studio wall lights, it combines Mid Century style with modern functionality and is ideal for a bedside or reading corner.