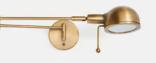

## Reade Wall Light, Antique Brass, US

\$395 Regular price \$336 Member price

The Reade was designed for Soho House Chicago and is now used everywhere from Babington to Soho Farmhouse, due to its versatility and classic design. With a nod to 1950s studio wall lights, it combines Mid Century style with modern functionality and is ideal for a bedside or reading corner.

## Dimensions

Dimensions: H17 x W11 x D73cm / H6.7 x W4.3 x D28.7" Weight: 2kg / 4.4lbs Packaged dimensions: H24 x W45 x D108cm / H9.4 x W17.7 x D42.5" Packaged weight: 2kg / 4.4lbs

## Details

Assembly required: Yes, specialist Bulb required: 1 / E12 / 4W Maximum Bulb style: Tala 4W Sphere I LED Bulb(s) included: No Dimmable: Yes, please consult a qualified Electrician required: Yes Height adjustable: No Lighting Certification US: UL Voltage: 110-120V Wall bracket: 4.3