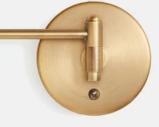

## Reade Wall Light, Antique Brass, US

\$395 Regular price \$336 Member price

The Reade was designed for Soho House Chicago and is now used everywhere from Babington to Soho Farmhouse, due to its versatility and classic design. With a nod to 1950s studio wall lights, it combines Mid Century style with modern functionality and is ideal for a bedside or reading corner.

## Details

Assembly required: Yes, specialist Bulb required: 1 / E12 / 4W Maximum Bulb style: Tala 4W Sphere I LED Bulb(s) included: No Dimmable: Yes, please consult a qualified Electrician required: Yes Height adjustable: No Lighting Certification US: UL Voltage: 110-120V Wall bracket: 4.3