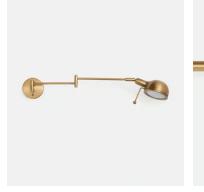

## Reade Wall Light, Antique Brass, US

\$395 Regular price \$336 Member price

The Reade was designed for Soho House Chicago and is now used everywhere from Babington to Soho Farmhouse, due to its versatility and classic design. With a nod to 1950s studio wall lights, it combines Mid Century style with modern functionality and is ideal for a bedside or reading corner.

## Dimensions

Dimensions: H17 x W11 x D73cm / H6.7 x W4.3 x D28.7" Weight: 2kg / 4.4lbs Packaged dimensions: H24 x W45 x D108cm / H9.4 x W17.7 x D42.5" Packaged weight: 2kg / 4.4lbs

## Details

Assembly required: Yes, specialist Bulb required: 1 / E12 / 4W Maximum Bulb style: Tala 4W Sphere I LED Bulb(s) included: No Dimmable: Yes, please consult a qualified Electrician required: Yes Height adjustable: No Lighting Certification US: UL Voltage: 110-120V Wall bracket: 4.3