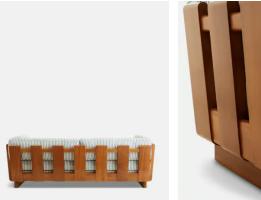

## **Dimensions**

**Dimensions:** H72 x W220 x D90cm / H28 x W87 x D35"

**Weight:** 140kg / 308.6lbs

Packaged dimensions: H80  $\times$  W230  $\times$  D100cm / H31.5  $\times$  W90.6  $\times$  D39.4"

Packaged weight: 145kg / 319.7lbs

## **Details**

Arm height: 28"
Seat height: 19"
Seat depth: 24"
Seat width: 74"

Under seat Clearance: 4" Removable legs: No Removable cushions: Yes

Frame: Iroko Foot: Iroko Filling: Foam

Fabric: Performance Outdoor Fabric