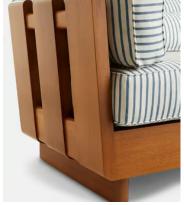

## **Details**

Arm height: 28"
Seat height: 19"
Seat depth: 24"
Seat width: 74"

Under seat Clearance: 4" Removable legs: No Removable cushions: Yes

Frame: Iroko Foot: Iroko Filling: Foam

Fabric: Performance Outdoor Fabric