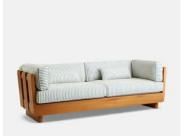

## Johanna Outdoor Sofa, Harriet Stripe, Blue, US

\$10,995 Regular price \$9,346 Member price

Found at Soho House Nashville, the Johanna sofa is crafted from Iroko wood and a durable performance fabric that make it perfect for outdoor use. Add this versatile piece to your warm-weather entertaining set-up.

## **Details**

Arm height: 28"
Seat height: 19"
Seat depth: 24"
Seat width: 74"

Under seat Clearance: 4" Removable legs: No Removable cushions: Yes

Frame: Iroko Foot: Iroko Filling: Foam

Fabric: Performance Outdoor Fabric