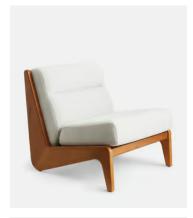

## Fletcher Outdoor Armless Chair, Natural, US

\$3,495 Regular price \$2,971 Member price

Found in the outdoor spaces at our Nashville House, the Fletcher chair is an armless style that's crafted from Iroko wood. Use this minimalist, vintage-inspired lounger to create welcoming outdoor spaces, perfect for gathering family and friends.

## **Details**

Seat height: 16" Seat depth: 19" Seat width: 25"

Under seat Clearance: 4" Removable legs: No Removable cushions: Yes

Frame: Iroko Foot: Iroko

Fill: PVC and Dacron

Fabric: Woven Outdoor Fabric