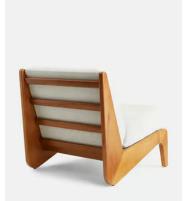

## **Details**

Seat height: 16" Seat depth: 19" Seat width: 25"

Under seat Clearance: 4" Removable legs: No Removable cushions: Yes

Frame: Iroko Foot: Iroko

Fill: PVC and Dacron

Fabric: Woven Outdoor Fabric