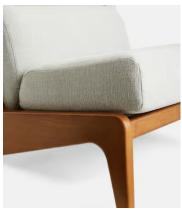

## **Details**

Seat height: 16" Seat depth: 19" Seat width: 25"

Under seat Clearance: 4" Removable legs: No Removable cushions: Yes

Frame: Iroko Foot: Iroko

Fill: PVC and Dacron

Fabric: Woven Outdoor Fabric

Composition: 74% Solution Dyed Polypropylene, 26% Solution Dyed

Polyester