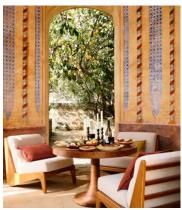

## Fletcher Outdoor Armless Chair, Natural, US

\$3,495 Regular price \$2,971 Member price

Found in the outdoor spaces at our Nashville House, the Fletcher chair is an armless style that's crafted from Iroko wood. Use this minimalist, vintage-inspired lounger to create welcoming outdoor spaces, perfect for gathering family and friends.