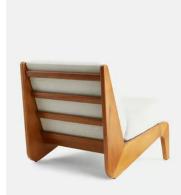

## Fletcher Outdoor Armless Chair, Natural

\$3,495 Regular price \$2,971 Member price

Found in the outdoor spaces at our Nashville House, the Fletcher chair is an armless style that's crafted from Iroko wood. Use this minimalist, vintage-inspired lounger to create welcoming outdoor spaces, perfect for gathering family and friends.

## **Dimensions**

**Dimensions:** H70 x W70 x D78cm / H27 x W27 x D31"

**Weight:** 28kg / 61.7lbs

**Packaged dimensions:** H75 x W75 x D85cm / H29.5 x W29.5 x D33.5"

Packaged weight: 30kg / 66.1lbs

## **Details**

Seat height: 40cm Seat depth: 47cm Seat width: 64cm

Under seat Clearance: 10cm

Removable legs: No Removable cushions: Yes

Frame: Iroko Foot: Iroko

Fill: PVC and Dacron

Fabric: Woven Outdoor Fabric