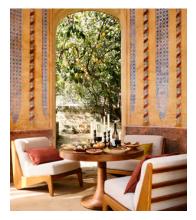

## Fletcher Outdoor Armless Chair, Natural

\$3,495 Regular price \$2,971 Member price

Found in the outdoor spaces at our Nashville House, the Fletcher chair is an armless style that's crafted from Iroko wood. Use this minimalist, vintage-inspired lounger to create welcoming outdoor spaces, perfect for gathering family and friends.