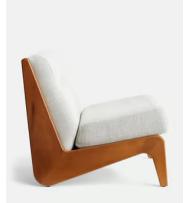

## Fletcher Outdoor Armless Chair, Natural

\$3,495 Regular price \$2,971 Member price

Found in the outdoor spaces at our Nashville House, the Fletcher chair is an armless style that's crafted from Iroko wood. Use this minimalist, vintage-inspired lounger to create welcoming outdoor spaces, perfect for gathering family and friends.

## **Dimensions**

**Dimensions:** H70 x W70 x D78cm / H27 x W27 x D31"

**Weight:** 28kg / 61.7lbs

**Packaged dimensions:** H75 x W75 x D85cm / H29.5 x W29.5 x D33.5"

Packaged weight: 30kg / 66.1lbs

## **Details**

Seat height: 40cm Seat depth: 47cm Seat width: 64cm

Under seat Clearance: 10cm

Removable legs: No Removable cushions: Yes

Frame: Iroko Foot: Iroko

Fill: PVC and Dacron

Fabric: Woven Outdoor Fabric