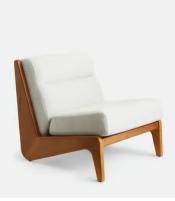

## Fletcher Outdoor Armless Chair, Natural

\$3,495 Regular price \$2,971 Member price

Found in the outdoor spaces at our Nashville House, the Fletcher chair is an armless style that's crafted from Iroko wood. Use this minimalist, vintage-inspired lounger to create welcoming outdoor spaces, perfect for gathering family and friends.

## **Dimensions**

**Dimensions:** H70 x W70 x D78cm / H27 x W27 x D31"

**Weight:** 28kg / 61.7lbs

**Packaged dimensions:** H75 x W75 x D85cm / H29.5 x W29.5 x D33.5"

Packaged weight: 30kg / 66.1lbs

## **Details**

Seat height: 40cm Seat depth: 47cm Seat width: 64cm

Under seat Clearance: 10cm

Removable legs: No Removable cushions: Yes

Frame: Iroko Foot: Iroko

Fill: PVC and Dacron

Fabric: Woven Outdoor Fabric