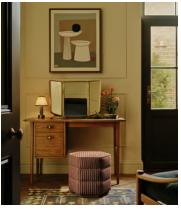

## Franklin Dresser Mirror

\$1,195 Regular price \$1,016 Member price

This triptych vanity mirror is constructed from antique brass with a tapered silhouette that references 1950s styles. Inspired by the vintage pieces seen at Soho House 76 Dean Street, the mirror has two adjustable outer leaves that subtly curve towards the larger central pane, with brass feet to support.