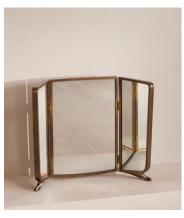

## Franklin Dresser Mirror

\$1,195 Regular price \$1,016 Member price

This triptych vanity mirror is constructed from antique brass with a tapered silhouette that references 1950s styles. Inspired by the vintage pieces seen at Soho House 76 Dean Street, the mirror has two adjustable outer leaves that subtly curve towards the larger central pane, with brass feet to support.