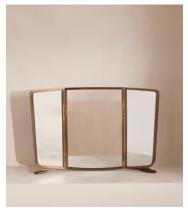

## Franklin Dresser Mirror

\$1,195 Regular price \$1,016 Member price

This triptych vanity mirror is constructed from antique brass with a tapered silhouette that references 1950s styles. Inspired by the vintage pieces seen at Soho House 76 Dean Street, the mirror has two adjustable outer leaves that subtly curve towards the larger central pane, with brass feet to support.