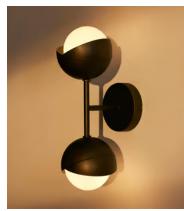

## Seed Wall Sconce, Blackened Brass, US

\$275 Regular price \$234 Member price

The lighting schemes in White City House and 180 House formed the inspiration for the Seed wall sconce. Comprising two bisected orbs in blackened brass plating, the wall sconce serves as a versatile lighting option that is suited to both narrow hallways and expansive living areas.