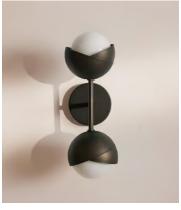

## Seed Wall Sconce, Blackened Brass, US

\$275 Regular price \$234 Member price

The lighting schemes in White City House and 180 House formed the inspiration for the Seed wall sconce. Comprising two bisected orbs in blackened brass plating, the wall sconce serves as a versatile lighting option that is suited to both narrow hallways and expansive living areas.