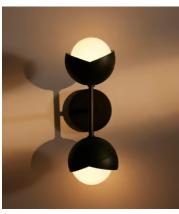

## Seed Wall Sconce, Blackened Brass, US

\$275 Regular price \$234 Member price

The lighting schemes in White City House and 180 House formed the inspiration for the Seed wall sconce. Comprising two bisected orbs in blackened brass plating, the wall sconce serves as a versatile lighting option that is suited to both narrow hallways and expansive living areas.