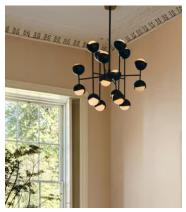

## Seed Chandelier, Blackened Brass, US

\$1,695 \$1,295 Regular price \$1,441 \$1,036 Member price

The lighting schemes in White City House and 180 House formed the inspiration for the Seed chandelier. Comprising a cluster of bisected orbs in plated blackened brass, the chandelier serves as a versatile lighting option that is suited to both narrow hallways and expansive living areas.