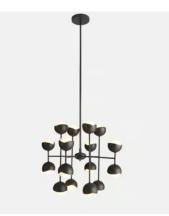

## Seed Chandelier, Blackened Brass, US

\$1,695 \$1,295 Regular price \$1,441 \$1,036 Member price

The lighting schemes in White City House and 180 House formed the inspiration for the Seed chandelier. Comprising a cluster of bisected orbs in plated blackened brass, the chandelier serves as a versatile lighting option that is suited to both narrow hallways and expansive living areas.

## **Dimensions**

**Dimensions:** H161 x W56 x D56cm / H63.4 x W22 x D22"

Weight: 10kg / 22lbs

Packaged dimensions: H68 x W69 x D69cm / H26.8 x W27 x D27"

Packaged weight: 10kg / 22lbs

## **Details**

Bulb required: 16 / G9 / 9W Maximum