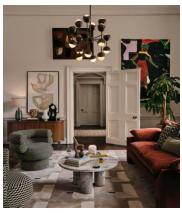

## Seed Chandelier, Blackened Brass, US

\$1,695 \$1,295 Regular price \$1,441 \$1,036 Member price

The lighting schemes in White City House and 180 House formed the inspiration for the Seed chandelier. Comprising a cluster of bisected orbs in plated blackened brass, the chandelier serves as a versatile lighting option that is suited to both narrow hallways and expansive living areas.