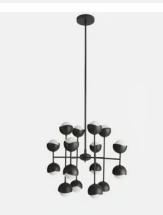

## Seed Chandelier, Blackened Brass, US

\$1,695 \$1,295 Regular price \$1,441 \$1,036 Member price

The lighting schemes in White City House and 180 House formed the inspiration for the Seed chandelier. Comprising a cluster of bisected orbs in plated blackened brass, the chandelier serves as a versatile lighting option that is suited to both narrow hallways and expansive living areas.

## **Dimensions**

**Dimensions:** H161 x W56 x D56cm / H63.4 x W22 x D22"

Weight: 10kg / 22lbs

Packaged dimensions: H68 x W69 x D69cm / H26.8 x W27 x D27"

Packaged weight: 10kg / 22lbs

## **Details**

Bulb required: 16 / G9 / 9W Maximum