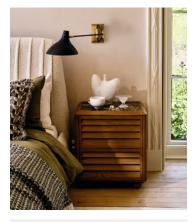

## Oliver Mid Century Wall Light, US

\$595 \$275 Regular price \$506 \$220 Member price

A sleek option for your living space, the Oliver mid-century wall light is designed with a substantial antique brass wall plate, also known as raw or uncoated brass. Ours is brushed to give the light an antique aesthetic, and is left without a protective coating. It therefore ages over time to develop a beautiful patina that adds character to new and old homes alike. Recalling the retro, vintage lights seen at White City House, this wall light has a fully extendable arm with a powder-coated black metal shade that can be angled to create directional light - ideal for reading on the sofa or in bed.