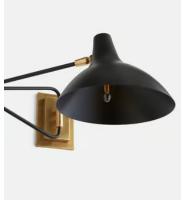

## Oliver Mid Century Wall Light, US

\$595 \$275 Regular price \$506 \$220 Member price

A sleek option for your living space, the Oliver mid-century wall light is designed with a substantial antique brass wall plate, also known as raw or uncoated brass. Ours is brushed to give the light an antique aesthetic, and is left without a protective coating. It therefore ages over time to develop a beautiful patina that adds character to new and old homes alike. Recalling the retro, vintage lights seen at White City House, this wall light has a fully extendable arm with a powder-coated black metal shade that can be angled to create directional light - ideal for reading on the sofa or in bed.