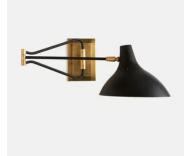

## Oliver Mid Century Wall Light, US

\$595 \$275 Regular price \$506 \$220 Member price

A sleek option for your living space, the Oliver mid-century wall light is designed with a substantial antique brass wall plate, also known as raw or uncoated brass. Ours is brushed to give the light an antique aesthetic, and is left without a protective coating. It therefore ages over time to develop a beautiful patina that adds character to new and old homes alike. Recalling the retro, vintage lights seen at White City House, this wall light has a fully extendable arm with a powder-coated black metal shade that can be angled to create directional light - ideal for reading on the sofa or in bed.