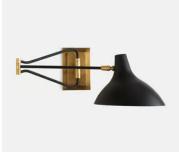

## Oliver Mid Century Wall Light, US

\$595 \$275 Regular price \$506 \$220 Member price

A sleek option for your living space, the Oliver mid-century wall light is designed with a substantial antique brass wall plate, also known as raw or uncoated brass. Ours is brushed to give the light an antique aesthetic, and is left without a protective coating. It therefore ages over time to develop a beautiful patina that adds character to new and old homes alike. Recalling the retro, vintage lights seen at White City House, this wall light has a fully extendable arm with a powder-coated black metal shade that can be angled to create directional light - ideal for reading on the sofa or in bed.