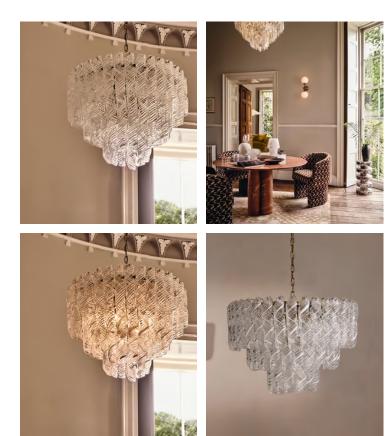

## Elodie Chandelier, US

\$5,195 Regular price \$4,416 Member price

Inspired by Soho House Barcelona, the three-tiered Elodie chandelier is formed of twisted glass segments from Italy, and characterized by intricate stripes for a decorative finish. Suspended onto a brass-finish iron frame, the statement chandelier is a true celebration of Italian artisanship.

## Dimensions

Dimensions: H100 x W71 x D71cm / H39.3 x W27.9 x D27.9"

Weight: 40kg / 88.2lbs

Packaged dimensions: H65 x W55 x D75cm / H25.6 x W21.7 x D29.5"

Packaged weight: 40kg / 88.2lbs

Number of boxes: 3