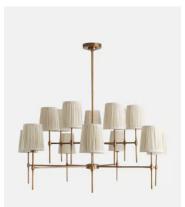

## Isobella Chandelier, Antiqued Brass, Large, US

\$2,195 Regular price \$1,866 Member price

The Isobella chandelier is inspired by the traditional interiors at Babington House. Fourteen linen shades are individually lined in cotton, then pleated and trimmed by hand before being carefully wrapped around an antique brass-plated frame. Hang it in a hallway or living area to recreate the classic lighting curations at our country House.