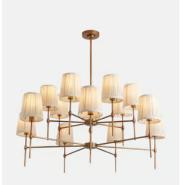

## Isobella Chandelier, Antiqued Brass, Large, US

\$2,195 Regular price \$1,866 Member price

The Isobella chandelier is inspired by the traditional interiors at Babington House. Fourteen linen shades are individually lined in cotton, then pleated and trimmed by hand before being carefully wrapped around an antique brass-plated frame. Hang it in a hallway or living area to recreate the classic lighting curations at our country House.