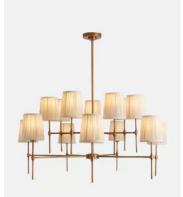

## Isobella Chandelier, Antiqued Brass, Large, US

\$2,195 Regular price \$1,866 Member price

The Isobella chandelier is inspired by the traditional interiors at Babington House. Fourteen linen shades are individually lined in cotton, then pleated and trimmed by hand before being carefully wrapped around an antique brass-plated frame. Hang it in a hallway or living area to recreate the classic lighting curations at our country House.