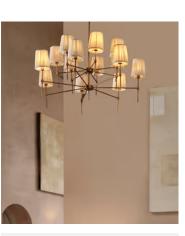

## Isobella Chandelier, Antiqued Brass, Large, US

\$2,195 Regular price \$1,866 Member price

The Isobella chandelier is inspired by the traditional interiors at Babington House. Fourteen linen shades are individually lined in cotton, then pleated and trimmed by hand before being carefully wrapped around an antique brass-plated frame. Hang it in a hallway or living area to recreate the classic lighting curations at our country House.