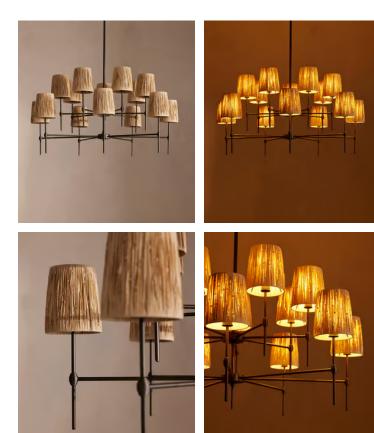

## Isobella Chandelier, Blackened Brass, Large, US

\$1,995 \$1,555 Regular price \$1,696 \$1,244 Member price

The Isobella chandelier is inspired by the traditional interiors at Babington House. Fourteen hand-knotted raffia shades are carefully wrapped around a matte, blackened brass plated frame at varying heights to create a standout effect.

## Dimensions

Dimensions: H50 x W108 x D108cm / H19.7 x W42.5 x D42.5" Weight: 8kg / 17.6lbs Packaged dimensions: H56 x W105 x D105cm / H22 x W41.3 x D41.3" Packaged weight: 8kg / 17.6lbs

## Details

Assembly required: Yes, specialist Bulb required: 14 / E12 / 6W Maximum Bulb style: Tala 4W Candle LED Bulb(s) included: No Ceiling rose diameter: 2" Dimmable: Yes, please consult a qualified Electrician required: Yes Height adjustable: Yes Maximum height: 19.5" Minimum height: 10.2" Voltage: 110-120V Care instructions: Clean with a soft dry cloth only. Do not use polishing agents, harsh chemicals or abrasive cleaners as they may damage the