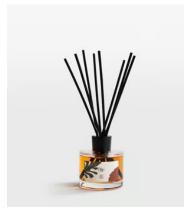

## Limited Edition Bassett Pine Diffuser, 150ml

\$70 Regular price \$60 Member price

Our limited-edition Pine diffuser is inspired by Christmas time at Soho Farmhouse, with notes of aromatic Rosemary, Clove and Cedarwood. The glass vessel features a bespoke label designed in-house, with abstract motifs that depict the signature scent. Keep it on a mantlepiece or side table to release a fragrant aroma for up to 12 weeks.

Scent notes
Top: Rosemary
Middle: Clove
Base: Cedarwood