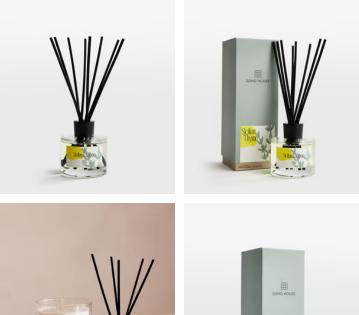

# Limited Edition Bassett Sicilian Thyme Diffuser, 150ml

Aromatic, warm and bright, the limited-edition Sicilian Thyme Bassett diffuser blends top notes of Lemon, Thyme, Pine, Lavender, and a hint of red fruit. Undertones of Patchouli and Amber round it off to capture the essence of Italian breakfasts on the morning terrace at Soho House Rome. The glass vessel features a bespoke label designed by our inhouse creative team, with abstract motifs that depict the signature scent and reference the cut-outs Henri Matisse created in the last decade of his life. Use the diffuser to fill your home with an uplifting, long-lasting aroma.

Scent notes Top: Thyme Middle: Pine Base: Amber