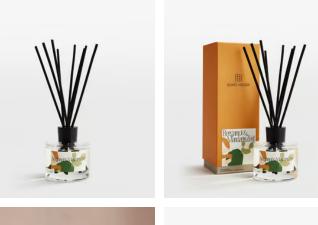

# Limited Edition Bassett Bergamot & Mandarin Zest Diffuser, 150ml

Our limited edition Bassett diffuser is inspired by mornings on our Little Beach House Barcelona terrace, overlooking the Mediterranean Sea. Citrus notes of Bergamot, Lime and Mandarin are infused with Jasmine, Neroli, and Smoky Musk for a fresh and floral home fragrance. Presented in a glass vessel, the bespoke label is designed by our inhouse creative team, with abstract motifs referencing visual artist, Henri Matisse.