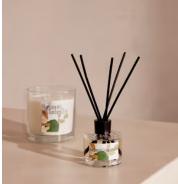

# Limited Edition Bassett Bergamot & Mandarin Zest Diffuser, 150ml

Our limited edition Bassett diffuser is inspired by mornings on our Little Beach House Barcelona terrace, overlooking the Mediterranean Sea. Citrus notes of Bergamot, Lime and Mandarin are infused with Jasmine, Neroli, and Smoky Musk for a fresh and floral home fragrance. Presented in a glass vessel, the bespoke label is designed by our inhouse creative team, with abstract motifs referencing visual artist, Henri Matisse.