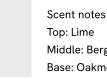

## SOHO HOME



# Limited Edition Bassett Bergamot & Mandarin Zest Diffuser, 150ml



Our limited edition Bassett diffuser is inspired by mornings on our Little Beach House Barcelona terrace, overlooking the Mediterranean Sea. Citrus notes of Bergamot, Lime and Mandarin are infused with Jasmine, Neroli, and Smoky Musk for a fresh and floral home fragrance. Presented in a glass vessel, the bespoke label is designed by our inhouse creative team, with abstract motifs referencing visual artist, Henri Matisse.



#### Top: Lime Middle: Bergamot Base: Oakmoss

### Dimensions

Dimensions: H9 x W7 x D7cm / H3.5 x W2.8 x D2.8" Weight: 1kg / 2.2lbs Packaged weight: 1kg / 2.2lbs

### Details

#### Material: Glass

Care Instructions: Store in cool/dry space away from direct sunlight. Always ensure your diffuser is placed on a protective plate on a stable and level surface to avoid any spilling and staining of surfaces. Ensure the reeds and diffuser liquid do not come into contact with other materials, such as painted or polished surfaces or wallpaper and curtains as this may cause staining.