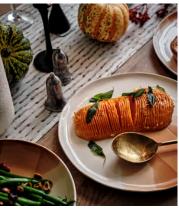

## Suzannah Linen Table Runner, Dash

\$99 \$45 Regular price \$84 \$36 Member price

The Suzannah table runner is lightly textured and made from 100% linen with a digitally printed, painterly dash pattern to recall the artwork at Soho Beach House Canouan. It has a rustic feel, which makes it great for casual everyday dining. Mix and match with the Swirl napkins and placemats for a playful dining aesthetic.