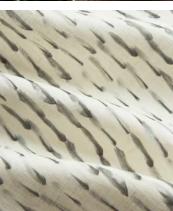

## Suzannah Linen Table Runner, Dash

\$99 \$45 Regular price \$84 \$36 Member price

The Suzannah table runner is lightly textured and made from 100% linen with a digitally printed, painterly dash pattern to recall the artwork at Soho Beach House Canouan. It has a rustic feel, which makes it great for casual everyday dining. Mix and match with the Swirl napkins and placemats for a playful dining aesthetic.

## **Details**

Material: 100% Linen

Care Instructions: Machine Wash, Iron Low, Do not Bleach