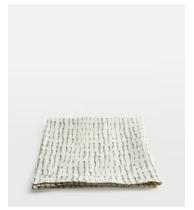

## Suzannah Linen Table Runner, Dash

\$99 \$45 Regular price \$84 \$36 Member price

The Suzannah table runner is lightly textured and made from 100% linen with a digitally printed, painterly dash pattern to recall the artwork at Soho Beach House Canouan. It has a rustic feel, which makes it great for casual everyday dining. Mix and match with the Swirl napkins and placemats for a playful dining aesthetic.