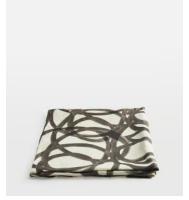

## Suzannah Linen Table Runner, Swirl

\$99 \$45 Regular price \$84 \$36 Member price

The Suzannah table runner is lightly textured and made from 100% linen with a digitally printed, painterly swirl pattern to recall the artwork at Soho Beach House Canouan. It has a rustic feel, which makes it great for casual everyday dining. Mix and match with the Dash napkins and placemats for a playful dining aesthetic.