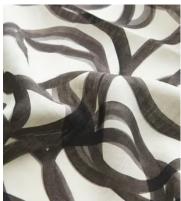

## Suzannah Linen Table Runner, Swirl

\$99 \$45 Regular price \$84 \$36 Member price

The Suzannah table runner is lightly textured and made from 100% linen with a digitally printed, painterly swirl pattern to recall the artwork at Soho Beach House Canouan. It has a rustic feel, which makes it great for casual everyday dining. Mix and match with the Dash napkins and placemats for a playful dining aesthetic.