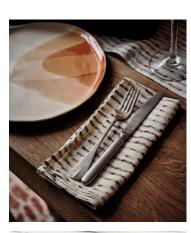

## Suzannah Linen Napkins Dash, Set of Four

| <del>\$85</del> | \$40 | Regular price |
|-----------------|------|---------------|
| <del>\$72</del> | \$32 | Member price  |

The Suzannah napkins are lightly textured and made from 100% linen with a digitally printed, painterly dash pattern to recall the artwork at Soho Beach House Canouan. They have a rustic feel, which makes them great for casual everyday dining. Mix and match with the Swirl napkins and placemats for a playful dining aesthetic.