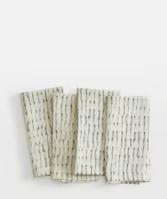

## Suzannah Linen Napkins Dash, Set of Four

| <del>\$85</del> | \$40 | Regular price |
|-----------------|------|---------------|
| <del>\$72</del> | \$32 | Member price  |

The Suzannah napkins are lightly textured and made from 100% linen with a digitally printed, painterly dash pattern to recall the artwork at Soho Beach House Canouan. They have a rustic feel, which makes them great for casual everyday dining. Mix and match with the Swirl napkins and placemats for a playful dining aesthetic.