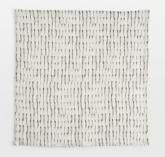

## Suzannah Linen Napkins Dash, Set of Four

| <del>\$85</del> | \$40 | Regular price |
|-----------------|------|---------------|
| <del>\$72</del> | \$32 | Member price  |

The Suzannah napkins are lightly textured and made from 100% linen with a digitally printed, painterly dash pattern to recall the artwork at Soho Beach House Canouan. They have a rustic feel, which makes them great for casual everyday dining. Mix and match with the Swirl napkins and placemats for a playful dining aesthetic.