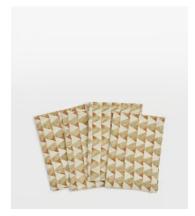

# Freya Linen Placemats Rust, Set of Four

\$89 \$40 Regular price \$76 \$32 Member price

The Freya placemats are lightly textured and made from 100% linen with a block-printed geometric design that complements our Morley tableware. They have a rustic feel, which makes them great for casual everyday dining. Mix and match with other colours in the range for a maximalist dining aesthetic.