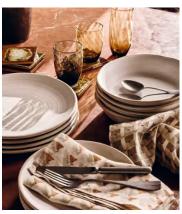

# Freya Linen Placemats Rust, Set of Four

\$89 \$40 Regular price \$76 \$32 Member price

The Freya placemats are lightly textured and made from 100% linen with a block-printed geometric design that complements our Morley tableware. They have a rustic feel, which makes them great for casual everyday dining. Mix and match with other colours in the range for a maximalist dining aesthetic.