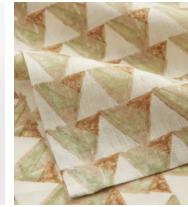

# Freya Linen Placemats Rust, Set of Four

\$89 \$40 Regular price \$76 \$32 Member price

The Freya placemats are lightly textured and made from 100% linen with a block-printed geometric design that complements our Morley tableware. They have a rustic feel, which makes them great for casual everyday dining. Mix and match with other colours in the range for a maximalist dining aesthetic.

#### **Details**

Material: 100% Linen

Care Instructions: Machine Wash, Iron Low, Do not Bleach