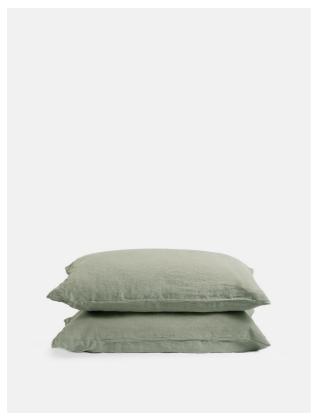

# Luna Linen Pillowcase, Sage, Standard, Set Of Two

\$45 Regular

\$36 Membership

## Product details

The Luna linen standard pillowcases are crafted from 100% natural flax-fibre linen grown in Europe and woven just outside of Porto. Once individually cut and sewn, each piece goes through a laundry process, which involves dyeing and stonewashing the linen to create a soft, unique and relaxed drape. Our Luna range is breathable and durable, making it ideal for a great night's sleep.