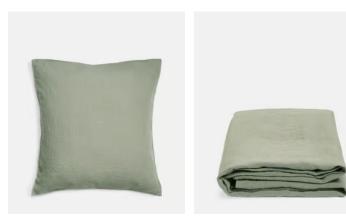

# Luna Linen Pillowcase, Sage, Square

 \$60
 \$35
 Regular price

 \$51
 \$28
 Member price

The Luna linen square pillowcase is crafted from 100% natural flax-fibre linen grown in Europe and woven just outside of Porto. Once individually cut and sewn, each piece goes through a laundry process, which involves dyeing and stonewashing the linen to create a soft, unique and relaxed drape. Our Luna range is breathable and durable, making it ideal for a great night's sleep.