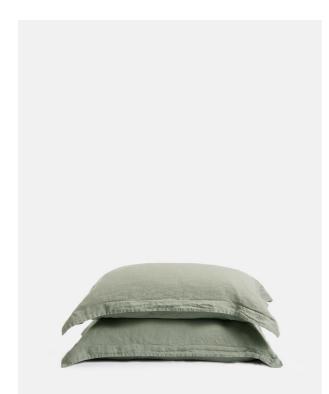

# Luna Linen Oxford Pillowcase, Sage, King, Set Of Two

\$75 Regular

\$60 Membership

# Product details

The Luna linen Oxford king pillowcases are crafted from 100% natural flax-fibre linen grown in Europe and woven just outside of Porto. Once individually cut and sewn, each piece goes through a laundry process, which involves dyeing and stonewashing the linen to create a soft, unique and relaxed drape. Our Luna range is breathable and durable, making it ideal for a great night's sleep.