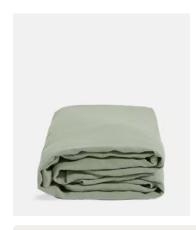

# Luna Linen Fitted Sheet, Sage, Double/Full

\$150 \$90 Regular price \$128 \$72 Member price

The Luna fitted sheet is crafted from 100% natural flax-fibre linen grown in Europe and woven just outside of Porto. Once individually cut and sewn, each piece goes through a laundry process, which involves dyeing and stonewashing the linen to create a soft, unique and relaxed drape. Our Luna range is breathable and durable, making it ideal for a great night's sleep.