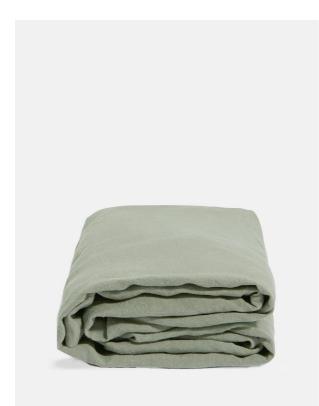

# Luna Linen Fitted Sheet, Sage, King, Us

\$120 Regular

\$96 Membership

## Product details

The Luna fitted sheet is crafted from 100% natural flax-fibre linen grown in Europe and woven just outside of Porto. Once individually cut and sewn, each piece goes through a laundry process, which involves dyeing and stonewashing the linen to create a soft, unique and relaxed drape. Our Luna range is breathable and durable, making it ideal for a great night's sleep.