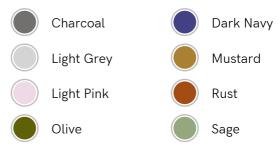

## SOHO HOME



# Luna Linen Fitted Sheet, Sage, King, Us

\$120 Regular

\$96 Membership

## Available in



#### Sizes

California King, Super King, King, Double, Double/Full , Queen

## Product details

The Luna fitted sheet is crafted from 100% natural flax-fibre linen grown in Europe and woven just outside of Porto. Once individually cut and sewn, each piece goes through a laundry process, which involves dyeing and stonewashing the linen to create a soft, unique and relaxed drape. Our Luna range is breathable and durable, making it ideal for a great night's sleep.

## Dimensions

Product dimensions: H193 x W203 x D30cm / H76 x W79.9 x D11.8"

Product weight: 2kg / 4.4lbs

Packaged or boxed dimensions: H52 x W42 x D37cm / H20.5 x W16.5 x D14.6"

Packaged or boxed weight: 2kg / 4.4lbs

## Details

Care instructions: Machine wash at 30 degrees, tumble dry low, do not use bleach, iron at low te