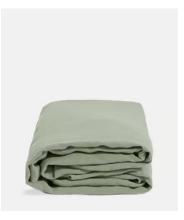

# Luna Linen Fitted Sheet, Sage, California King, US

| <del>\$210</del> | \$125 | Regular price |
|------------------|-------|---------------|
| <del>\$179</del> | \$100 | Member price  |

The Luna fitted sheet is crafted from 100% natural flax-fibre linen grown in Europe and woven just outside of Porto. Once individually cut and sewn, each piece goes through a laundry process, which involves dyeing and stonewashing the linen to create a soft, unique and relaxed drape. Our Luna range is breathable and durable, making it ideal for a great night's sleep.