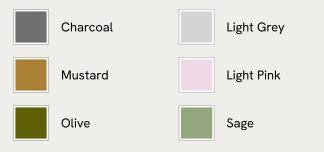

## SOHO HOME



#### Available in 6 colours



### Available in 4 sizes

California King (H183 x W213 x D30cm / H72 x W83.9 x D11.8") King (H193 x W203 x D30cm / H76 x W79.9 x D11.8") Queen (H152 x W203 x D30cm / H59.8 x W79.9 x D11.8") Double (H140 x W190 x D30cm / H55.1 x W74.8 x D11.8")

# Luna Linen Fitted Sheet, Sage, California King, US

| <del>\$210</del> | \$125 | Regular price |
|------------------|-------|---------------|
| <del>\$179</del> | \$100 | Member price  |

The Luna fitted sheet is crafted from 100% natural flax-fibre linen grown in Europe and woven just outside of Porto. Once individually cut and sewn, each piece goes through a laundry process, which involves dyeing and stonewashing the linen to create a soft, unique and relaxed drape. Our Luna range is breathable and durable, making it ideal for a great night's