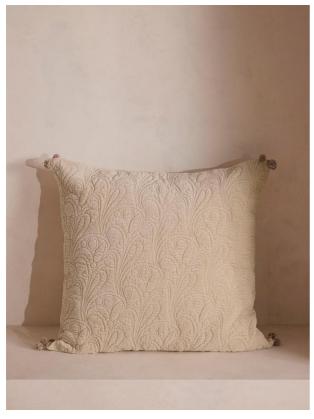

# Obie Large Square Pillowcase, Cream

\$50 Regular

\$40 Membership

#### Product details

Originally hand-painted by our in-house design team using watercolours, our Obie square pillowcase is made from a quilted cotton velvet and features abstract floral motifs inspired by Art Nouveau. Created using a matelasse stitching technique, it's finished with a pompom trim - a textural and decorative addition that recalls the sumptuous textures in Soho House Rome.