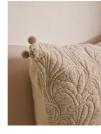

#### Product details

Originally hand-painted by our in-house design team using watercolours, our Obie square pillowcase is made from a quilted cotton velvet and features abstract floral motifs inspired by Art Nouveau. Created using a matelasse stitching technique, it's finished with a pompom trim - a textural and decorative addition that recalls the sumptuous textures in Soho House Rome.