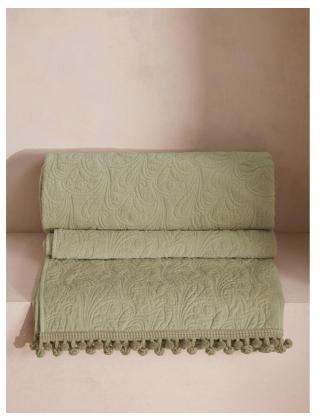

# Obie Bedspread Sage, 240 X 260cm

\$645 Regular

\$516 Membership

## Product details

Originally hand-painted by our in-house design team using watercolours, our Obie bedspread is made from a quilted cotton velvet and features abstract floral motifs inspired by Art Nouveau. Created using a matelasse stitching technique, the bedspread is finished with a pompom trim - a textural and decorative addition that recalls the sumptuous textures in Soho House Rome.