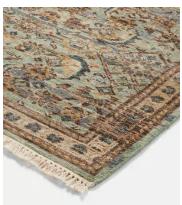

# Joseph Rug, 300 x 420cm

\$14,295 \$10,005 Regular price \$12,151 \$8,004 Member price

Inspired by the love-worn, antique rugs at Babington House and Soho Farmhouse, the Joseph rug is made with a wool pile and hand-knotted in India by skilled artisans. A vintage-style design in tonal blue and brown complements a variety of interiors and textures, including linen and velvet.

## **Details**

Rug style: Classic

Technique: Hand Knotted