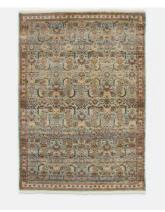

# Joseph Rug, 300 x 420cm

\$14,295 \$10,005 Regular price \$12,151 \$8,004 Member price

Inspired by the love-worn, antique rugs at Babington House and Soho Farmhouse, the Joseph rug is made with a wool pile and hand-knotted in India by skilled artisans. A vintage-style design in tonal blue and brown complements a variety of interiors and textures, including linen and velvet.

## **Details**

Rug style: Classic

Technique: Hand Knotted