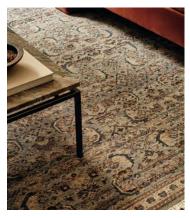

# Joseph Rug, 300 x 420cm

\$14,295 \$10,005 Regular price \$12,151 \$8,004 Member price

Inspired by the love-worn, antique rugs at Babington House and Soho Farmhouse, the Joseph rug is made with a wool pile and hand-knotted in India by skilled artisans. A vintage-style design in tonal blue and brown complements a variety of interiors and textures, including linen and velvet.