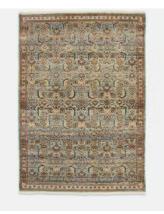

# Joseph Rug, 270 x 360cm

\$10,395 \$7,275 Regular price \$8,836 \$5,820 Member price

Inspired by the love-worn, antique rugs at Babington House and Soho Farmhouse, the Joseph rug is made with a wool pile and hand-knotted in India by skilled artisans. A vintage-style design in tonal blue and brown complements a variety of interiors and textures, including linen and velvet.

## **Details**

Rug style: Classic

Technique: Hand Knotted