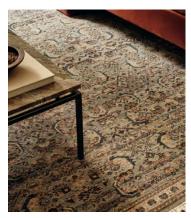

# Joseph Rug, 270 x 360cm

\$10,395 \$7,275 Regular price \$8,836 \$5,820 Member price

Inspired by the love-worn, antique rugs at Babington House and Soho Farmhouse, the Joseph rug is made with a wool pile and hand-knotted in India by skilled artisans. A vintage-style design in tonal blue and brown complements a variety of interiors and textures, including linen and velvet.