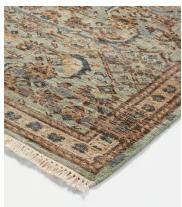

# Joseph Rug, 270 x 360cm

\$10,395 \$7,275 Regular price \$8,836 \$5,820 Member price

Inspired by the love-worn, antique rugs at Babington House and Soho Farmhouse, the Joseph rug is made with a wool pile and hand-knotted in India by skilled artisans. A vintage-style design in tonal blue and brown complements a variety of interiors and textures, including linen and velvet.

## **Details**

Rug style: Classic

Technique: Hand Knotted