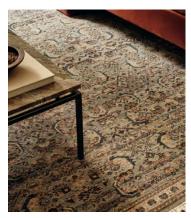

# Joseph Rug, 170 x 240cm

\$4,935 \$3,450 Regular price \$4,195 \$2,760 Member price

Inspired by the love-worn, antique rugs at Babington House and Soho Farmhouse, the Joseph rug is made with a wool pile and hand-knotted in India by skilled artisans. A vintage-style design in tonal blue and brown complements a variety of interiors and textures, including linen and velvet.