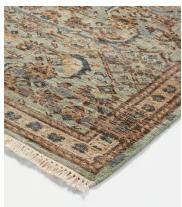

# Joseph Rug, 170 x 240cm

\$4,935 \$3,450 Regular price \$4,195 \$2,760 Member price

Inspired by the love-worn, antique rugs at Babington House and Soho Farmhouse, the Joseph rug is made with a wool pile and hand-knotted in India by skilled artisans. A vintage-style design in tonal blue and brown complements a variety of interiors and textures, including linen and velvet.

## **Details**

Rug style: Classic

Technique: Hand Knotted