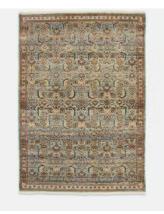

# Joseph Rug, 170 x 240cm

\$4,935 \$3,450 Regular price \$4,195 \$2,760 Member price

Inspired by the love-worn, antique rugs at Babington House and Soho Farmhouse, the Joseph rug is made with a wool pile and hand-knotted in India by skilled artisans. A vintage-style design in tonal blue and brown complements a variety of interiors and textures, including linen and velvet.

## **Details**

Rug style: Classic

Technique: Hand Knotted