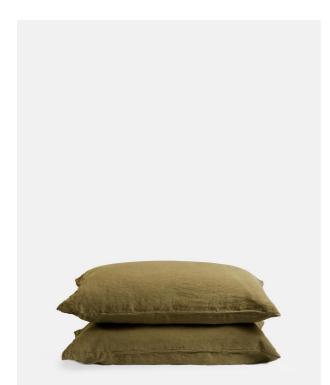

# Luna Linen Pillowcase, Olive, King, Set Of Two

\$55 Regular

\$44 Membership

### Product details

The Luna linen Oxford king pillowcases are crafted from 100% natural flax-fibre linen grown in Europe and woven just outside of Porto. Once individually cut and sewn, each piece goes through a laundry process, which involves dyeing and stonewashing the linen to create a soft, unique and relaxed drape. Our Luna range is breathable and durable, making it ideal for a great night's sleep.